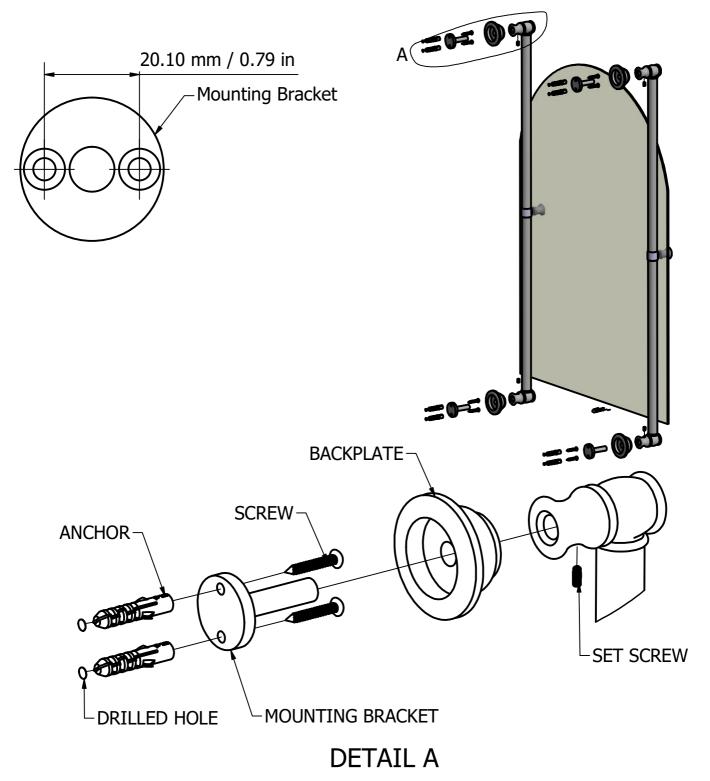

## **Step1:** Drill Holes in Wall for screws or screw anchors and attached Mounting Bracket to Wall

Determine your desired location for installation and make a mark for the location of the mounting bracket. Remove mounting Bracket from backplate by loosening set screw in backplate as pictured below. Place center hole of mounting bracket over mark made above. Make 8 marks where mounting screws will be placed as shown below. Drill hole at each of the marks. (You may substitute other style mounting anchors or screws if desired). Place anchors into the holes made. Slip backplate and post onto mounting bracket. After straightening the post into position, tighten the set screw to secure.